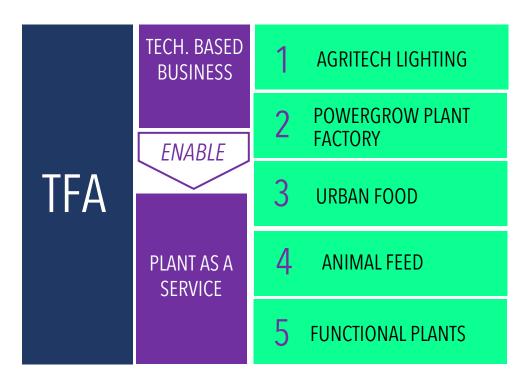

**Tungsram Food Autonomy (TFA)** is a spin-off company of Tungsram. TFA delivers solutions for the food supply needs of humanity through a zero-waste bio food economy.

## CIRCULAR ZERO WASTE BIO-FOOD ECONOMY BASE UNIT

#### CIRCULAR ZERO WASTE BIO-FOOD ECONOMY BASE UNIT

- Area: 4x1 000 m<sup>2</sup>
- Building on the experience and results of the Product Development Center
- Necessary daily healthy nutrition for 5 000 people
- Financing need of the unit: EUR 30 MM
  - Product development center
  - Demonstration unit
  - Capacity building
- Operating expense covered by sale of produce