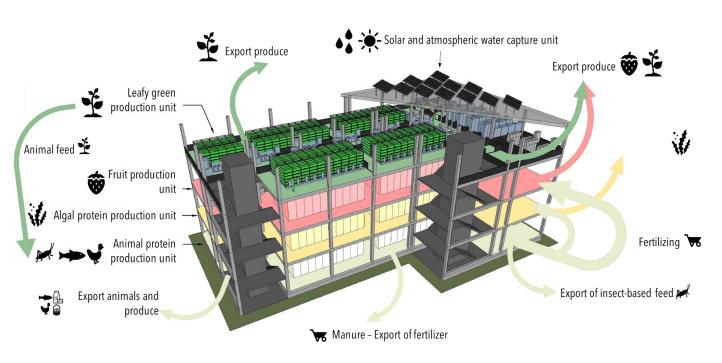

## CIRCULAR ZERO WASTE BIO-FOOD ECONOMY BASE UNIT

#### CIRCULAR ZERO WASTE BIO-FOOD ECONOMY BASE UNIT

- Area: 4x1 000 m<sup>2</sup>
- Building on the experience and results of the Product Development Center
- Necessary daily healthy nutrition for 5 000 people
- Financing need of the unit: EUR 30 MM
  - Product development center
  - Demonstration unit
  - Capacity building
- Operating expense covered by sale of produce

The scalable, multipliable unit would provide the basis for rolling out similar installations globally to beat global hunger