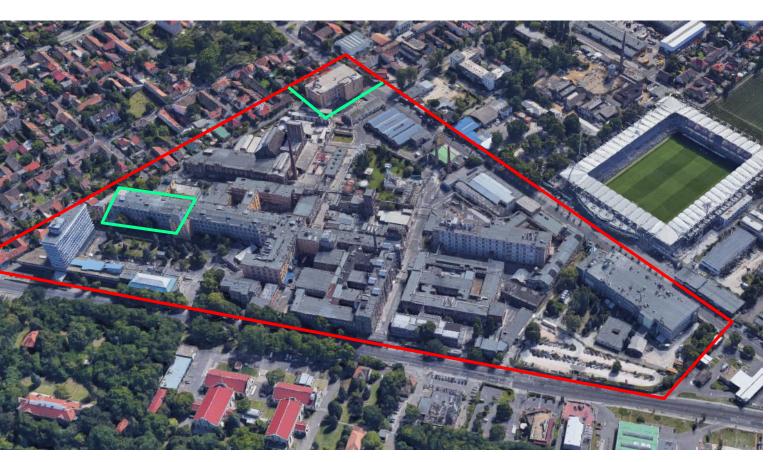

## **OUR ACTIVITIES IN BUDAPEST**

- Area: 110 885 m<sup>2</sup> in Budapest
- Home of Tungsram's HQ and Tungsram Food Autonomy

#### **Ongoing and future plans:**

- Product development center of TFA
- Provided buildings for the planned circular zero waste bio-food economy base unit