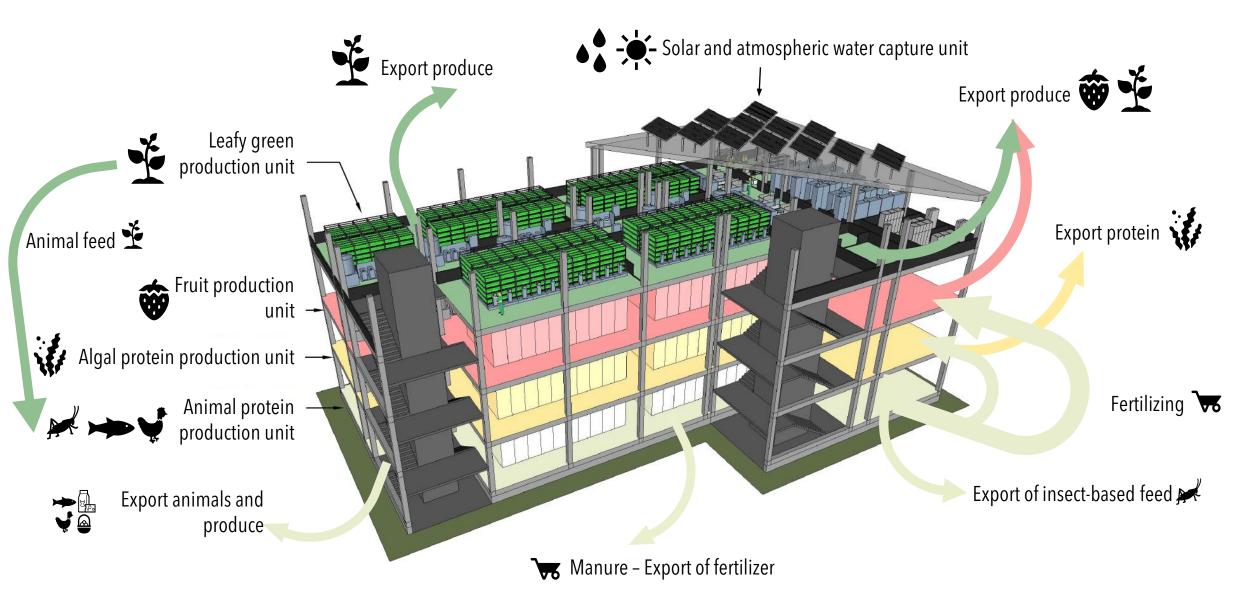

## CIRCULAR ZERO WASTE BIO-FOOD ECONOMY BASE UNIT

#### CIRCULAR ZERO WASTE BIO-FOOD ECONOMY BASE UNIT

- Area: 4x1 000 m<sup>2</sup>
- Building on the experience and results of the Product Development Center
- Necessary daily healthy nutrition for 5 000 people
- Financing need of the unit: EUR 30 MM
  - Product development center
  - Demonstration unit
  - Capacity building
- Operating expense covered by sale of produce

The scalable, multipliable unit would provide the basis for rolling out similar installations globally to beat global hunger