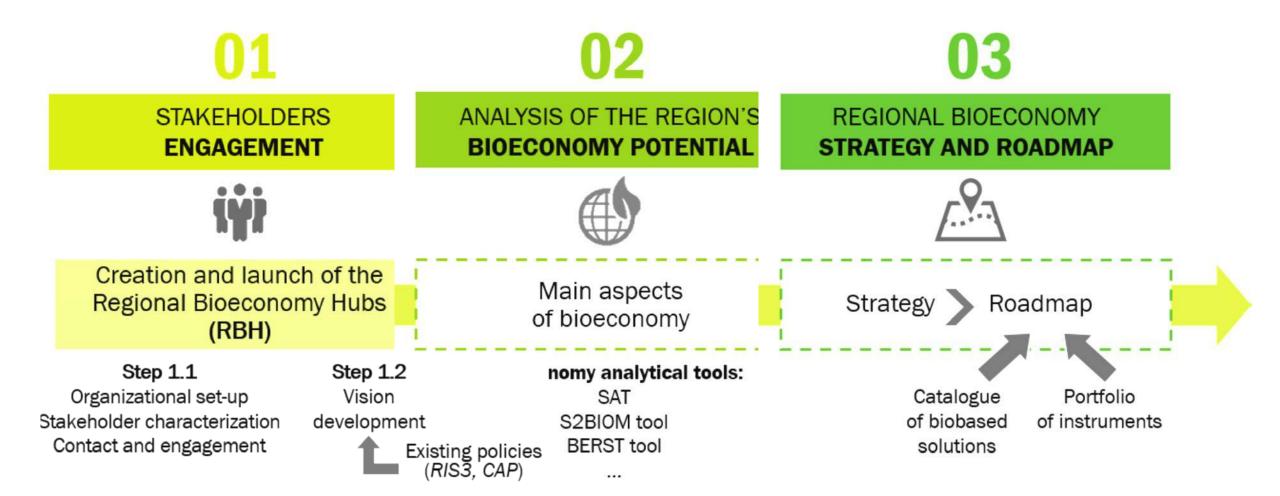

## Bioeconomy strategy "by consensus"

# REGIONAL ANALYSIS: cross-border cooperation

| Region                    | POWER4BIO partner                           | Bioeconomy<br>maturity | Bioeconomy<br>strategy | Main feedstock                       |
|---------------------------|---------------------------------------------|------------------------|------------------------|--------------------------------------|
| Southern Great Plain (HU) | Bay Zoltan                                  | Low                    | No                     | A, F, FI                             |
| Mazovia (PL)              | Mazovia Energy Agency                       | Medium-low             | No                     | A, WW, W, F                          |
| Nitra (SK)                | Slovak University of<br>Agriculture         | Low                    | No                     | A, WW, W                             |
| South Bohemia (CZ)        | University of South Bohemia                 | Medium-low             | No                     | FI, F                                |
| Lviv (UA)                 | Ukranian National Forestry<br>University    | Low                    | No                     | F, Fl                                |
| Andalusia (ES)            | Junta de Andalucía (Regional<br>Government) | Medium                 | Draft version          | A, F, FI, AQ, CO <sub>2</sub>        |
| Bavaria (DE)              | Chemie Cluster Bayern                       | Very high              | Under development      | A, F, FI, WW, CO <sub>2</sub>        |
| Central Germany (DE)      | DBFZ                                        | High                   | At national level      | A, F, FI, W, WW                      |
| Flanders (BE)             | Government of Flanders                      | Very high              | Yes                    | A, F, <mark>FI</mark> , AQ, W        |
| 11 Italian regions (IT)   | SPRING Cluster                              | Medium (in<br>average) | At national level      | A, F, FI, W, WW, AQ, CO <sub>2</sub> |

A: Agriculture, agricultural residues and agricultural industry; F: Forest residues; FI: Forest-based industries; W: Municipal waste and general waste; WW: Waste water treatment and sludge; AQ: Feedstock originating from the aquatic and aquatic-based industries, including aquaculture, the fish and fish processing industries